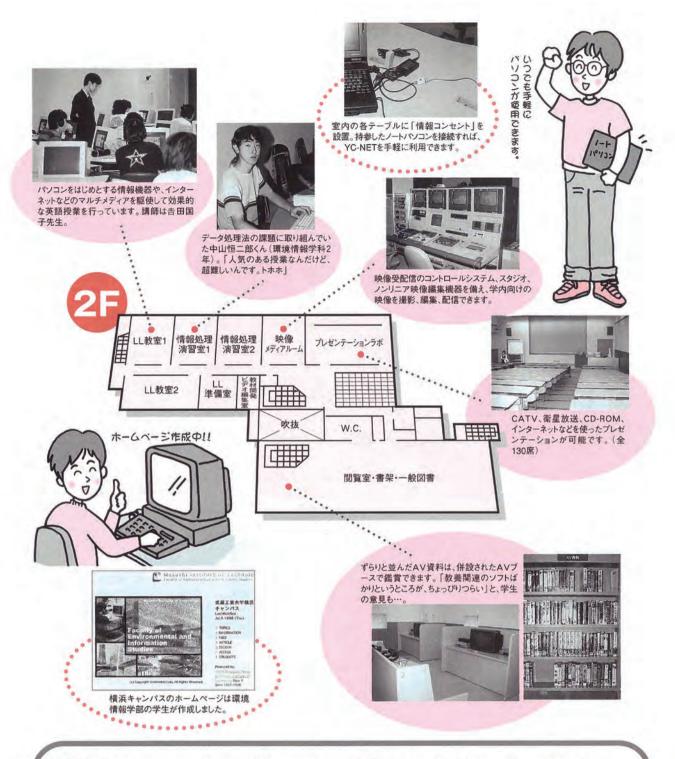

**キャンパス SPOT** 5 環境情報学部のある横浜キャンパスの"核"とも言える存 在が、この情報メディアセンターです。21世紀の社会を担う 人材にとって情報の収集と処理、さらに世界に向けて発信 する能力は必要不可欠。こうした時代が要請する能力を培 うために、情報メディアセンターは設置されました。最新情 報処理機器を備えた「各種情報処理演習室|「LL教室」、 そして「図書館」。この3つの要素で構成され、センターを中 心にして張りめぐらされたコンピュータ網 (YC-NET)や映 像網 (YC-CAT)は、キャンパス外にも及んでいます。

シンセサイザーを使って音楽編集にトライしてい たゴ・ラン・アインさん(環境情報学科2年)。彼女 はベトナムからの留学生です。

戸塚理恵さん(環境情報学科1 年)は、ただいまインターネットの ホームページを作成中。「授業 の課題なんです。楽しいですよ

ていた羽生田章裕くん (環境情 報学科2年)。「この頃キーボード に慣れ、手書きより早いんですよ」

パソコンについて学生からの質問 に答えるISA (INFORMATION STUDY ASSISTANT)として活躍 中の武藤健くん(環境情報学科2 年)。みんなから頼りにされてます!

No.19(1999)マイコム

「メディアホール」は、YC-NETに接続したマルチ メディア対応のさまざまな最新情報機器に自由 にふれられる空間。いつも学生でいっぱいです。「情 報処理中演習室」は、60台のパソコンを設置して演習授業 を行える教室。ここも授業のないときは自由に利用可能です。 図書館の1階は総合書誌、事典、辞典、白書、年鑑、年報な どの参考図書、学術雑誌、国内外の新聞、一般雑誌などを 配架しています。もちろんこれらの図書資料はすべてデータ ベース化されています。 センター2階は各種「LL教室」と「情報処理演習室」 が並んでいます。前者では視聴覚設備やパソコンなど を使って多角的な語学教育を、後者ではマルチメディ アを利用した演習授業や、より高度な情報処理教育を行っています。 「プレゼンテーションラボ」は、マルチメディアを駆使して、講義は もちろん、講演会、学生の発表会などを実施できるスペース。さら に図書館部分には、総記、哲学、歴史、社会科学、自然科学、技術・ 工学、産業芸術、言語、文学、各種文庫といった分野の書籍が揃い、 ビデオなどの映像資料が鑑賞できるAVブースもあります。 今回紹介するのは、日頃培っている工学分野の知識と技術を総動員して、さまざまなモノ作りに挑戦を続けている「機親会」と、今年初めて自分たちの力だけで横浜キャンパスの学園祭を成功させた「Y.F.A.(YOKOHAMA FESTIVAL ASSOCIATION)」です。いずれも、バイタリティにあふれる学生たちが揃った団体でした。