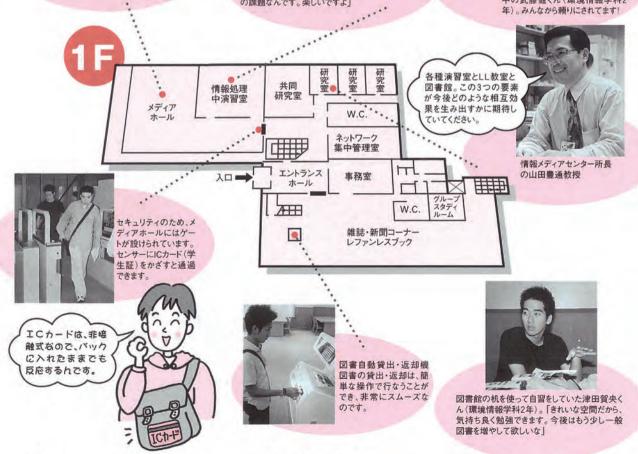

**キャンパス SPOT** 5 環境情報学部のある横浜キャンパスの"核"とも言える存 在が、この情報メディアセンターです。21世紀の社会を担う 人材にとって情報の収集と処理、さらに世界に向けて発信 する能力は必要不可欠。こうした時代が要請する能力を培 うために、情報メディアセンターは設置されました。最新情 報処理機器を備えた「各種情報処理演習室|「LL教室」、 そして「図書館」。この3つの要素で構成され、センターを中 心にして張りめぐらされたコンピュータ網 (YC-NET)や映 像網 (YC-CAT)は、キャンパス外にも及んでいます。

No.19(1999)マイコム

「メディアホール」は、YC-NETに接続したマルチ メディア対応のさまざまな最新情報機器に自由 にふれられる空間。いつも学生でいっぱいです。「情 報処理中演習室」は、60台のパソコンを設置して演習授業 を行える教室。ここも授業のないときは自由に利用可能です。 図書館の1階は総合書誌、事典、辞典、白書、年鑑、年報な どの参考図書、学術雑誌、国内外の新聞、一般雑誌などを 配架しています。もちろんこれらの図書資料はすべてデータ ベース化されています。 センター2階は各種「LL教室」と「情報処理演習室」 が並んでいます。前者では視聴覚設備やパソコンなど を使って多角的な語学教育を、後者ではマルチメディ アを利用した演習授業や、より高度な情報処理教育を行っています。 「プレゼンテーションラボ」は、マルチメディアを駆使して、講義は もちろん、講演会、学生の発表会などを実施できるスペース。さら に図書館部分には、総記、哲学、歴史、社会科学、自然科学、技術・ 工学、産業芸術、言語、文学、各種文庫といった分野の書籍が揃い、 ビデオなどの映像資料が鑑賞できるAVブースもあります。 今回紹介するのは、日頃培っている工学分野の知識と技術を総動員して、さまざまなモノ作りに挑戦を続けている「機親会」と、今年初めて自分たちの力だけで横浜キャンパスの学園祭を成功させた「Y.F.A.(YOKOHAMA FESTIVAL ASSOCIATION)」です。いずれも、バイタリティにあふれる学生たちが揃った団体でした。