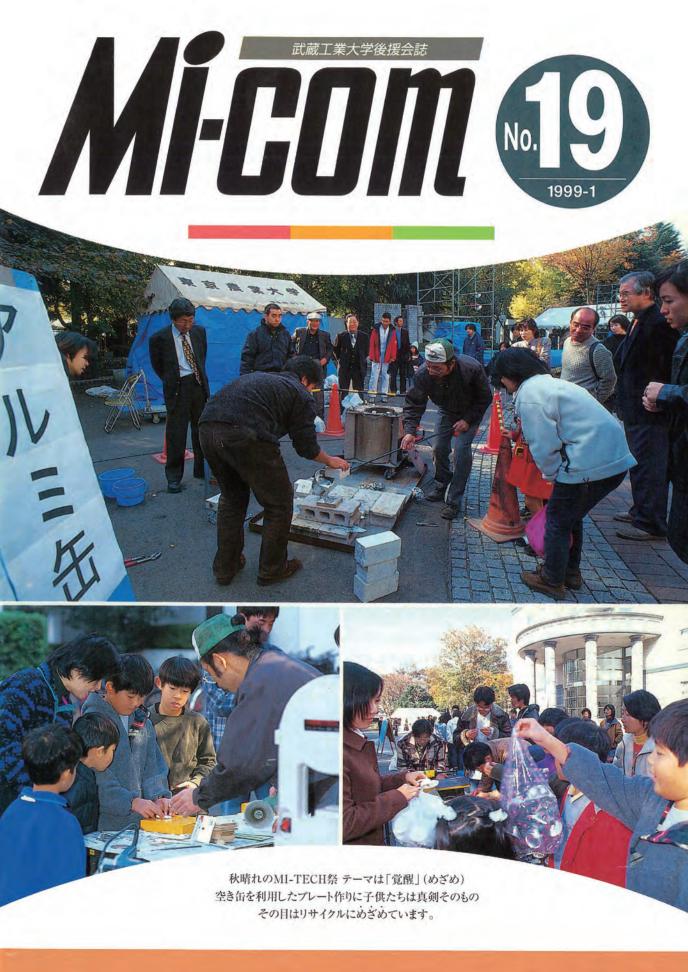

▲全体説明会々場(世田谷キャンパ

平成10年度

東京地区

ご父母の皆様方に、武蔵工業大学の現状とこれからを把握し ていただく絶好の機会である「父母との連絡会」。今年も7月12 日の沖縄県那覇市を皮切りに全国28地区で行われ、9月26日 に世田谷キャンパス(工学部)と横浜キャンパス(環境情報学 部)で開催された東京地区の父母との連絡会で幕を閉じました。 東京地区では「学内見学」という特別プログラムも用意されて いるためか、どちらのキャンパスともたいへん多くのご父母が参 加。ここではその模様をレポートします。

#### 今年も大盛況。たくさんのご父母が参加!

東京地区「父母との連絡会」に参加されたのは、東 京、神奈川、千葉、埼玉のご父母を中心に、世田谷 キャンパスは559名、横浜キャンパスは70名。昨年同 様、ご父母の方々はそれぞれのお子さまが通うキャ ンパスで参加する形となりました。

それではまず世田谷キャンパスの模様からレポート していきましょう。

世田谷キャンパスでは、最初に学内見学がスター ト。これは一組30人ほどのグループで、職員の引率 のもと武蔵工大内のさまざまな施設を見て回るという もので、毎年大好評をいただいているプログラムで す。グループによって若干異なりますが、主な見学施 設を上げると「水素エネルギー研究センター」「残響 室・無響室」「半導体特別研究室」「情報処理センター」 「自動制御研究室」「構造実験棟」「機械基礎実験室」 「機器分析室」など。施設の説明を大学院生が担当 するところも多く、慣れない大役を任されて汗をかき かき奮闘する彼らが、見学会を和やかな雰囲気にしていました。